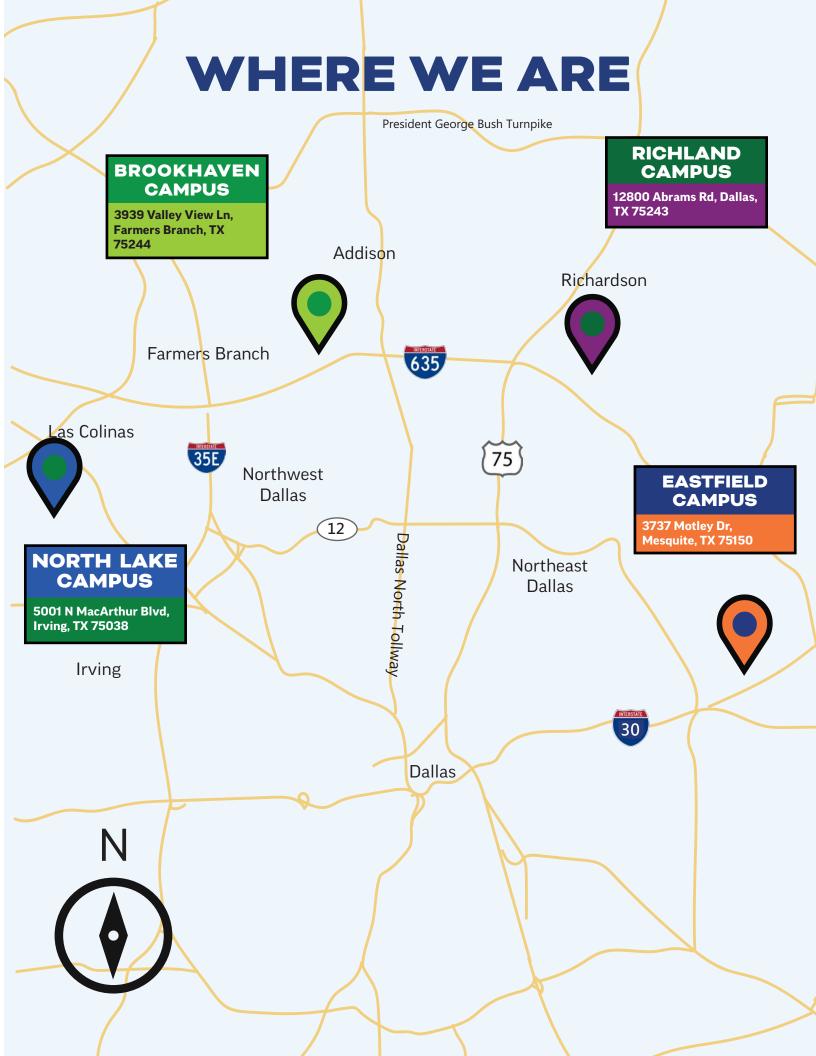

### **DEMOGRAPHICS**

Reflecting the demographics of Dallas County, the student population of Dallas College is diverse:

Richland Campus: 24,670

Brookhaven Campus: 18,820

North Lake Campus: 14,553

Eastfield Campus: 19,318