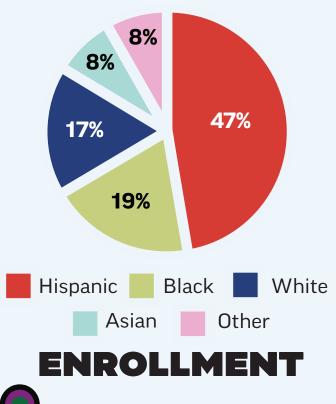

### **DEMOGRAPHICS**

Reflecting the demographics of Dallas County, the student population of Dallas College is diverse:

Richland Campus: 24,670

Brookhaven Campus: 18,820

North Lake Campus: 14,553

Eastfield Campus: 19,318